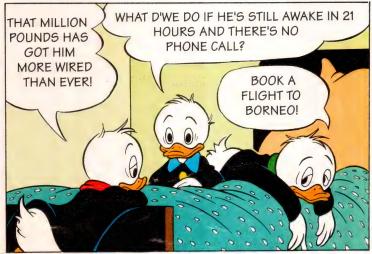

#### SLEEPLESS IN DUCKBURG

AFTER ANOTHER SLEEPLESS NIGHT AND DAY ...

NEXT MORNING, THE BOYS RUSHED ROUND TO THE SNOOZOLOGIST

BUT AS THE HOURS TICKED SLOWLY BY, DONALD'S EYES BEGAN TO DROOP AND HIS SHOULDERS BEGAN TO SAG ...